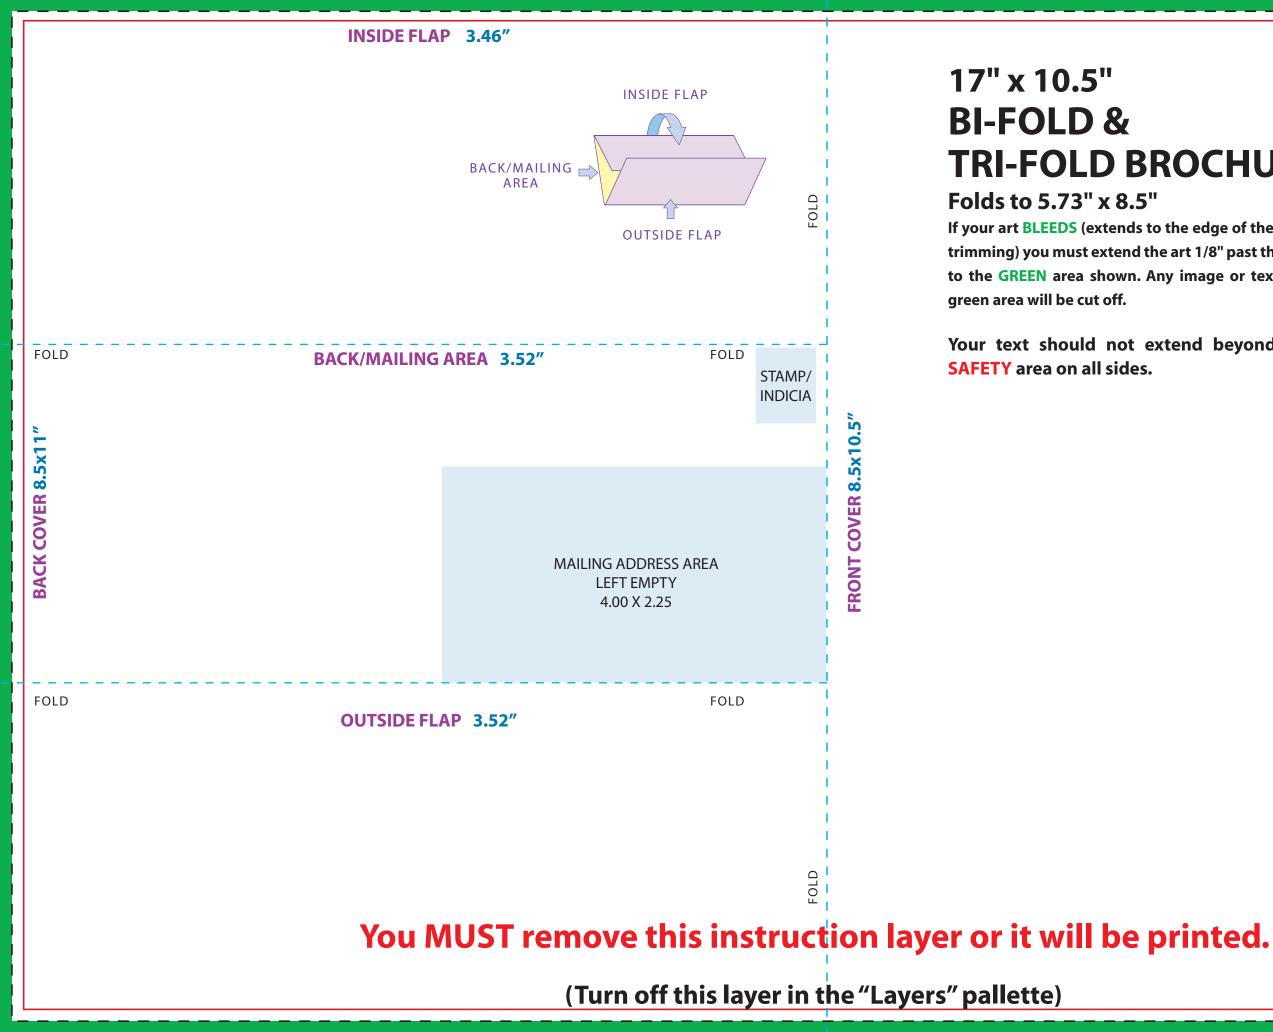

## 17" x 10.5" **BI-FOLD** & **TRI-FOLD BROCHURE**

#### Folds to 5.73" x 8.5"

If your art **BLEEDS** (extends to the edge of the paper after trimming) you must extend the art 1/8" past the TRIM LINE to the GREEN area shown. Any image or text inside the green area will be cut off.

Your text should not extend beyond the RED **SAFETY** area on all sides.

**TRIM LINE** 

SAFETY

www.PostcardMania.com © PostcardMan